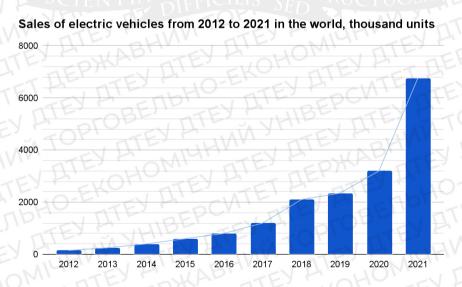

a result, shows the best growth rates since 2021. Fig. 2.3. can see the dynamics of global sales. In 2021, sales of electric vehicles reached 6.75 million units, which is 108% more than in 2020. This volume includes passenger cars, light trucks and light commercial vehicles. The global share of electric vehicles in world passenger car sales was 8.3% compared to 4.2% in 2020. The world car market has improved by only 4.7% compared to the crisis of 2020. As of 2020, electric cars have once again proved resilient to declining car supply and demand [16].

The staggering growth rate of 108% is comparable to the low base volume in 2020. Due to the rules and Covid-19, global sales of electric vehicles in 2019 and 2020 were below the long-term trajectory, and in 2021 they returned to the trend.



Fig. 2.3. - Sales of electric vehicles from 2012 to 2021 in the world, thousand units Source: built by the author on the basis of [16]

During 2019 and 2020, EV sales in China came out more than ever. The geographical structure of sales of electric cars can be seen in Fig. 2.4. Sales increased by more than 2 million units, which is more than the total increase in all other regions combined. Growth in Europe remained lower compared to the boom in the second half of 2020. Sales in North America have benefited from the deployment of attractive new offerings.

Continued high growth among other countries as well: South Korea increased sales by 64,200 units to 114,500 EV. Israel, Australia, India, and Japan have contributed more than 10,000 units each. Many smaller electric car markets, e.g. B