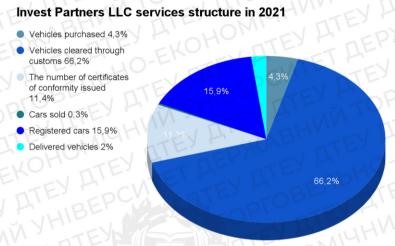

Fig. 1.5. - Structure of Invest Partners LLC services

Source: built by the author on the basis [2]

From Fig. 1.6 in the presented pie chart, we can see the structure of services that the company provided in 2021. Invest Partners LLC purchased 2,642 vehicles, which accounted for 4.3% of the company's annual profit, delivered 1,242 vehicles (2%), cleared 40,308 vehicles (66.2%), certified 6,916 (11.4%), registered 9,663 (15.9%), sold 174 vehicles. In 2021, the company processed more than 67,000 applications, as well as opened an updated representative office of the luxury segment in Kyiv.

Fig. 1.6. - The structure of Invest Partners LLC services in 2021 Source: built by the author on the basis of [2]

As for the geographical structure, we can see them in Fig. 1.7 Geographical structure of imports, from 2019 to 2021. The figure shows the contracting countries by the amounts for which goods were purchased for them.