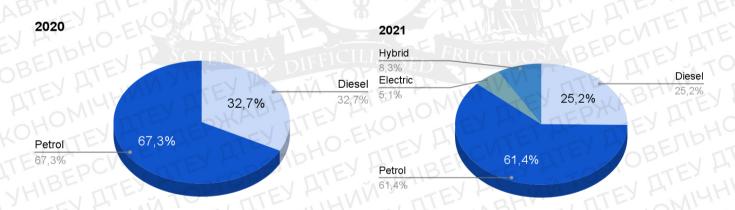

ly 1, 2020, there was no division into new and used cars according to the UKT FEA classification. It is also worth noting that the product code 8703 80 10 10 in the customs statistics contains a number of new electric vehicles that are not subject to state registration in the Ministry of Internal Affairs. (Appendix 2.2.). This leads to a quantitative difference between imported and newly registered electric vehicles.

Imports of used cars in the 1st quarter of 2021 consisted of 67,223 units. (67.4%) - cars with a petrol engine, 29,027 (29.1%) - cars with a diesel engine, 2,122 units. (1.9%) - hybrid cars, 1,306 (1.6%) - electric cars. For comparison, in the 1st quarter of 2020, 59,211 used cars with a petrol engine and 32,811 cars with a diesel engine were imported. (Fig. 2.9. And 2.10.)



Fig. 2.9. - Import of new cars, by engine type, to Ukraine Source: built by the author on the basis of [21]



Fig. 2.10. - Import of used cars, by engine type, to Ukraine Source: built by the author on the basis of [21]

The average customs value of imported new cars in the 1st quarter of 2021 was \$19,372, while the tax burden on one such car was \$5,453. (28.1%). Compared to the 1st quarter of 2020, the average customs value of new cars has not changed and increased by only 0.3%, while the average tax burden decreased by 3.7%.

At the same time, the average customs value of imported used cars in the 1st quarter of 2021 was \$4,264, while the average tax burden on one such car was \$2,483. (58.2%). Compared to the 1st quarter of 2020, the average customs value of used cars decreased by