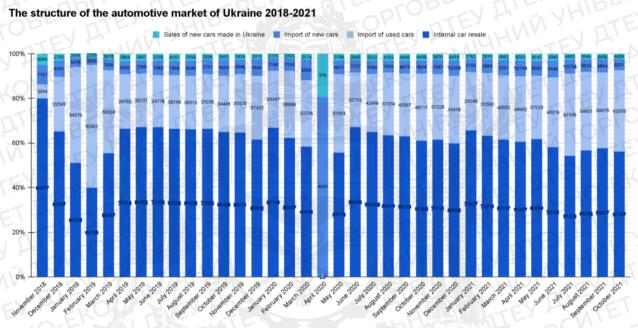

referential customs clearance of used cars imported from EU countries [19].

These bills were promoted by the authorities in order to finally resolve the issue with cars that were imported without customs clearance. It did not have a long-term impact on the Ukrainian car market, as the grace period lasted only 3 months.

We can also see that in April 2020 there was a significant decline in the automotive market of Ukraine. The reason for this was the suspension of the Interior Ministry due to the Covid-19 pandemic. Operations in the domestic market almost wholly stopped (only 20 cars were resold), about 976 units of new vehicles manufactured in Ukraine were purchased, the market for new vehicles was the most stable, and their level decreased uncritically compared to other time intervals.



Fig. 2.5. - The structure of the automotive market of Ukraine 2019-2021 Source: built by the author on the basis of [20;21]

In order to assess the structure of the Ukrainian car market, propose to consider Table 2.6. Structural share of operations on the Ukrainian car market. In general, the greatest demand in the automotive market of Ukraine is the resale of used cars in the domestic market. In 2018, the average rate of domestic resale was 72.6%, in 2019 the figure decreased due to the introduction of a grace period of customs clearance, which was mentioned earlier, due to which Ukrainians have increased interest in driving used cars. In 2020, the figure also decreased compared to the previous year, due to the crisis in the automotive industry and the world related to the pandemic, whi