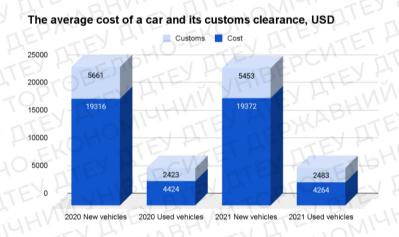

built by the author on the basis of [21]



Fig. 2.10. - Import of used cars, by engine type, to Ukraine Source: built by the author on the basis of [21]

The average customs value of imported new cars in the 1st quarter of 2021 was \$19,372, while the tax burden on one such car was \$5,453. (28.1%). Compared to the 1st quarter of 2020, the average customs value of new cars has not changed and increased by only 0.3%, while the average tax burden decreased by 3.7%.

At the same time, the average customs value of imported used cars in the 1st quarter of 2021 was \$4,264, while the average tax burden on one such car was \$2,483. (58.2%). Compared to the 1st quarter of 2020, the average customs value of used cars decreased by 3.6%, while the average tax burden increased by 2.4%. (Fig. 2.11.)



Fig. 2.11. - The average cost of a car and its customs clearance in Ukraine, USD Source: built by the author on the basis of [21]

The structure of imports of new cars by country of origin in the 1st quarter of 2021 was as follows: 12,535 cars (49%) for a total of 293.2 million dollars. It were made in EU countries; 5,625 (22%) worth \$16.4 million - in China; 4082 (16%) in the amount of \$94.3 million - in Japan; 1,224 (4.8%) in the amount of \$59.0 million - in the USA, 917 (3.6%) in the amount of \$13.1 million - in Turkey, 1198 (4.7%) in the amount of \$19.4 million - in other countries. (Fig. 2.12)



Fig. 2.12. - Geographical structure of imports of new vehicles

Source: built by the author on the basis of [21]

The structure of imports of used cars by country of origin in the 1st