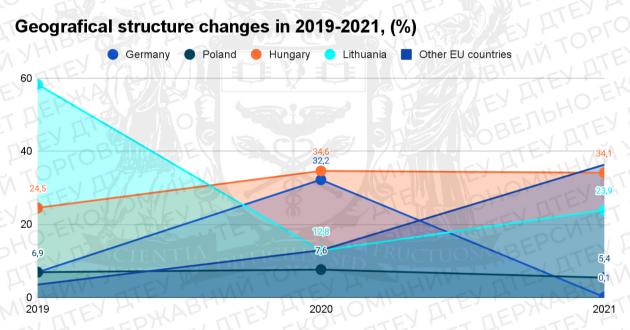

Fig. 1.7. - Geographical structure of imports, from 2019 to 2021 Source: built by the author on the basis of [2]

In the graph shown in Fig. 1.8, we can see how the trend of cooperation with importing countries has changed from 2019 to 2021. Hungary was and remains the most stable. Poland has also hardly changed its level. Lithuania lost almost 40% of its share of imports, and Germany lost its share almost completely. Invest Partners LLC imports the most from other EU countries (32% for the whole period), as well as from Hungary (30%) and Lithuania (20%). Significantly less is imported from Germany (11%) and Poland (7%).

Fig. 1.8. - Graph of the structure of geographical changes from 2019 to 2021 Source: built by the author on the basis of [2]

In conclusion, we can say that the company successfully implements its services in the market of services, due to its uniqueness. It also has established partnerships with contracting countries. Foremost, these are the EU countries, which are chosen because of their convenient geographical location, quality goods, and convenient logistics system. In addition, this region is in demand due to the state regulation of customs duties and customs clearance of cars from the EU.