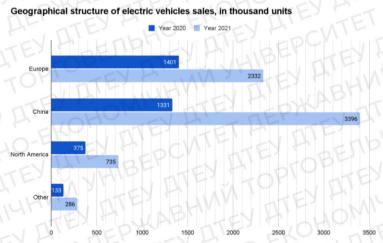

d, Saudi Arabia, and Singapore have increased sales of electric vehicles by more than 200%. Most manufacturers have significantly expanded their range of electric vehicles outside of Europe, China and North America.

As total light car sales have recovered by only 4.6% since the 2020 crisis, an increase in electric cars by 108% means doubling their market share. However, the differences between market regions are significant: in Europe, the share of electric vehicles has increased from 10% to 17% in a constantly weak overall market. In North America, the share of electric vehicles was 4.4% (2.3% in 2020), in China their share increased from 5.5% to 13.3%. For the rest of the markets, the total share of electric cars was 1.5% [16].

And most of the profits came in the second half of 2021.



Fig. 2.4. - Geographical structure of electric vehicle sales from 2020 to 2021, thousand units

Source: built by the author on the basis of [16]

The global automotive industry, which has not yet fully overcome the effects of the COVID-19 pandemic, has to change its forecasts and plans once again. With the arrival of 2022, another important problem has appeared for the world car industry, which cannot be ignored. The reason is the full-scale invasion of Russian troops into Ukraine.

Ukrainian companies were one of the largest suppliers of wiring harnesses to the European Union. Well-known international companies have chosen border regions in western Ukraine to build their plants due to their favorable geographical location, convenient logistics and relatively inexpensive labor. These are