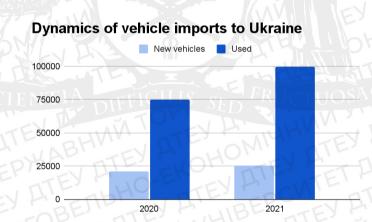

monetary terms. In the first quarter of 2021, Ukrainians spent almost 100 million more on cars from abroad than in the same period of 2020. The total value of imported new cars increased by \$92.3 million, used by \$6.1 million.

In particular, imports of new cars in the first quarter of 2021 compared to the same period in 2020 increased by 22.5% in physical terms and 22.9% - in monetary terms, and amounted to 25,581 units. With a total value of 495.6 million dollars. Imports of used cars in the study period increased by 5.3% in physical terms and 1.5% in monetary terms compared to the corresponding period of 2020 and amounted to 99771 units. With a total value of 425.4 million dollars.

The increase in imports of used cars has not led to a decline in imports of new cars, and vice versa.



Fig. 2.8. - Dynamics of imported vehicles to Ukraine in the period 2020-2021 Source: built by the author on the basis of [21]

Imports of new cars in the 1st quarter of 2021 consisted of 15,705 units. (61.4%) - a car with a petrol engine, 6,448 units. (25.2%) - a car with a diesel engine, 2,122 units. (8.3%) - hybrid cars, 1,306 (5.1%) - electric cars. For comparison, the structure of imports of new cars in the 1st quarter of 2020 was as follows: 14,053 units. - a car with a petrol engine, 6,826 pcs. - a car with a diesel engine. (Fig. 2.9.)

As for the import of hybrid cars, until July 1, 2020, there was no classification according to UKT FEA, so this type of car was imported according to the items corresponding to the type of internal combustion engine with which they were equipped.

A