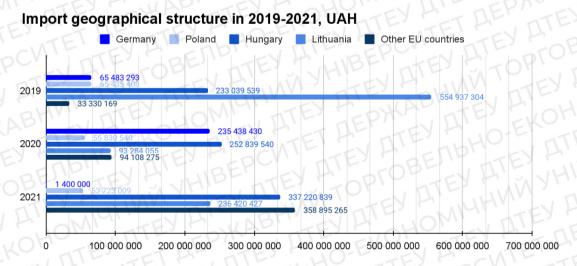

Fig. 1.6. - The structure of Invest Partners LLC services in 2021 Source: built by the author on the basis of [2]

As for the geographical structure, we can see them in Fig. 1.7 Geographical structure of imports, from 2019 to 2021. The figure shows the contracting countries by the amounts for which goods were purchased for them.

According to Invest Partners LLC from 2019 to 2021, the largest importers of goods to Ukraine are European countries (Poland, Germany, Hungary, Lithuania).

We can see that Invest Partners LLC imports the most from other EU countries (32% for the whole period), as well as from Hungary (30%) and Lithuania (20%). Significantly less is imported from Germany (11%) and Poland (7%).

Fig. 1.7. - Geographical structure of imports, from 2019 to 2021 Source: built by the author on the basis of [2]

In the graph shown in Fig. 1.8, we can see how the trend of cooperation with importing countries has changed from 2019 to 2021. Hungary was and remains the most stable. Poland has also hardly changed its level. Lithuania lost almost 40% of its share of imports, and Germany lost its share almost completely. Invest Partners LLC imports the most from other EU countries (32% for the whole period), as well as from Hungary (30%) and Lithuania (20%). Significantly less is imported from Germany (11%) and Poland (7%).