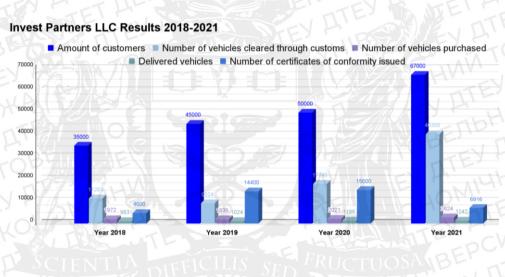

#### 1.2 Analysis of INVEST PARTNERS LLC activity

To get acquainted with the structure of types of services from the total volume of provided services is presented in Fig. 1.5. As can be seen in the histogram, most customers prefer vehicle customs clearance services, less often - vehicle registration, and even fewer - delivery services. Of the 100% (164,475) of vehicles crossing the border in Volyn Oblast, 48% (78,631) percent were cleared through customs. Of which 12% (9024) cars were cleared by Invest Partners LLC [3]. In practice, it is most convenient for Invest Partners LLC to provide a range of services together because with the increase in the number of intermediaries, the organization of the delivery process

becomes much more complicated, and there are problems with the rapid exchange of information.

As for the services provided by the company, in the period from 2018 to 2021 the number of Invest Partners LLC customers has increased significantly. The number of cars cleared through customs also increased (almost four times from 2018 to 2021), the number of purchased cars increased by 75%, and the number of delivered cars increased by 20%. Data on the issuance of certificates of conformity underwent opposite changes, their number increased from 2018 to 2020, but in 2021 decreased almost twice.

Fig. 1.5. - Structure of Invest Partners LLC services

Source: built by the author on the basis [2]

From Fig. 1.6 in the presented pie chart, we can see the structure of services that the company provided in 2021. Invest Partners LLC purchased 2,642 vehicles, which accounted for 4.3% of the company's annual profit, delivered 1,242 vehicles (2%), cleared 40,308 vehicles (66.2%), certified 6,916 (11.4%), registered 9,663 (15.9%), sold 174 vehicles. In 2021, the company processed more than 67,000 applications, as well as opened an updated representative office of the luxury segment in Kyiv.