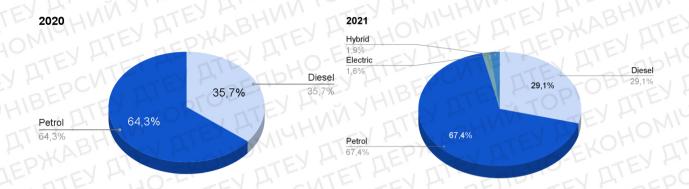

rth noting that the product code 8703 80 10 10 in the customs statistics contains a number of new electric vehicles that are not subject to state registration in the Ministry of Internal Affairs. (Appendix 2.2.). This leads to a quantitative difference between imported and newly registered electric vehicles.

Imports of used cars in the 1st quarter of 2021 consisted of 67,223 units. (67.4%) - cars with a petrol engine, 29,027 (29.1%) - cars with a diesel engine, 2,122 units. (1.9%) - hybrid cars, 1,306 (1.6%) - electric cars. For comparison, in the 1st quarter of 2020, 59,211 used cars with a petrol engine and 32,811 cars with a diesel engine were imported. (Fig. 2.9. And 2.10.)



Fig. 2.9. - Import of new cars, by engine type, to Ukraine Source: built by the author on the basis of [21]



Fig. 2.10. - Import of used cars, by engine type, to Ukraine Source: built by the author on the basis of [21]

The average customs value of imported new cars in the 1st quarter of 2021 was \$19,372, while the tax burden on one such car was \$5,453. (28.1%). Compared to the 1st quarter of 2020, the average customs value of new cars has not changed and increased by only 0.3%, while the average tax burden decreased by 3.7%.

At the same time, the average customs value of imported used cars in the 1st quarter of 2021 was \$4,264, while the average tax burden on one such car was \$2,483. (58.2%). Compared to the 1st quarter of 2020, the average customs value of used cars decreased by 3.6%, while the average tax burden increased by 2.4%. (Fig. 2.11.)



Fig. 2.11. - The average cost of a car a