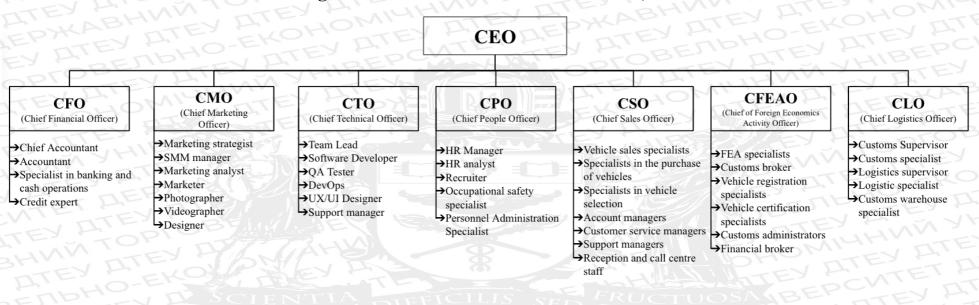

WEST AUTO HUB is a fairly large company with about 200 employees. The structure of the company is branched, represented by many functional departments, as shown in (Appendix 1.4.). The organizational structure of the company is represented by a vertical management structure.