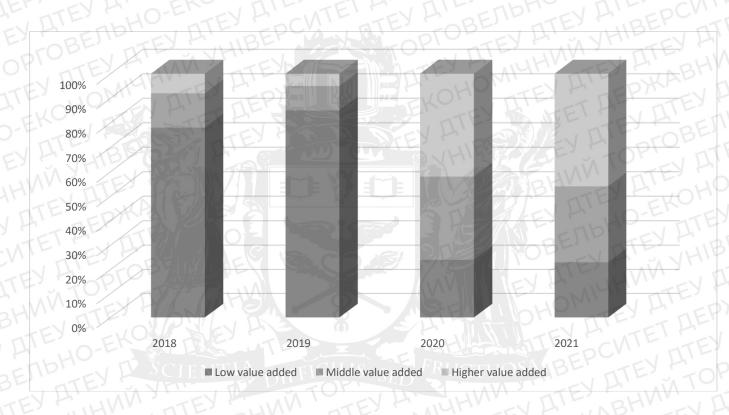

tively.

In terms of Ukraine's export structure, it could be revealed that agricultural products are becoming more and more dominant. If in 2004, agriculture made only 7% of total export while metal industry made 40%, in 2015 the situation has changed dramatically: export of agricultural goods accounts for 41% but metal industry has 26%. According to the data of State Statistics Service of Ukraine, among the most exported goods in 2015

are: foodstuffs and agricultural products (38%); metals and metal handicrafts (24%); machinery and equipment (12%); mineral products (7%); chemical products and caoutchouc (7%); wood and cellulose and paper products (5%). Regarding trade partners, Ukraine's main export markets in 2015 are the European Union (36%), Russia (13%), Turkey (8%) and China (7%).



Fig 2.1.2 **Share of goods depending on the level of value added**Source: made by author based on reference 12.

The main problem goods with low added those goods that have higher is more beneficial to them. In this vein, a more determine the most economically export or is already exporting to the world. The conducted analysis of Ukraine's export potential enables to draw several conclusions. Establishing an Association Agreement and preferential trade ameliorated EU-Ukraine trade relationships by increasing export efficiency coefficients for miscellaneous product groups. It is necessary to admit that

Ukraine has export potential and can export to the European Union a great number of products and strengthen trade relationship.

Increased product market competition and changes in the str