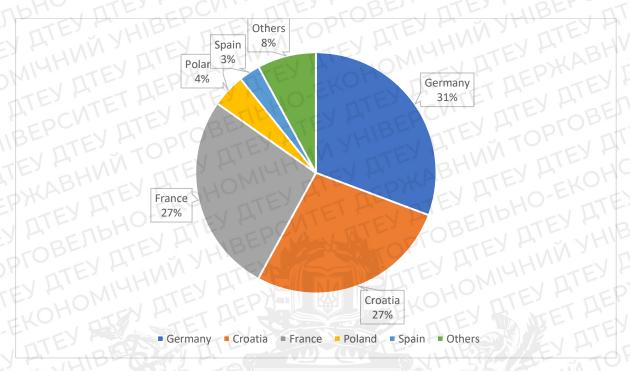

xports from Ukraine to the EU of aircraft, spacecraft and their parts by the period of 2012-2014 amounted to € 6.3 million, decreased by an average of -7.7% per year. For the EU it was 0.02% from the arithmetic mean of imports (from around the world) of Group 88 products for the period, which amounted to € 26 billion.



Fig 3.2.1 The main items of exports from Ukraine to EU Source: made by an author based on reference 14

**8802** OTHER AIRCRAFT DEVICES (EXAMPLE HELICOPTERS, PLANES); SPACE VEHICLES (INCLUDING SATELLITES)

AND SUBORBORING AND SPACE CARRIERS

8803 PARTS OF AIRCRAFT OF COMMODITY POSITION 8801 OR 8802

**8804** PARACHUTES (INCLUDING CONTROLLED PARACHUTES AND PARAGLES) AND ROTOS; THEIR PARTS AND DEVICES

**8801** BALLOONS AND AIRWAYS; PLANNERS, DELTAPLANES AND OTHER AIRCRAFT



Fig 3.2.2 The main areas of export from Ukraine to the EU Source: made by an author based on reference 14

In 2019, total exports of aerospace products according to the State Statistics Service Ukraine amounted to 304 million dollars. US and decreased (CAGR -19.6% in 2015-2019) due to the reduction contracts with Russia by 97.6% and due to the lack of private investment that could accelerate industry development. At the same time, China became the main buyer, exports to this country increased by 139.4% and amounted to 40.4% of total aerospace exports in 2019.

Analysis of the largest sectors of Ukrainian exports (with annual exports in 2017, more than 100 million dollars. USA) suggests that the dynamics of world trade in these segments in recent years is positive. Among them are the high