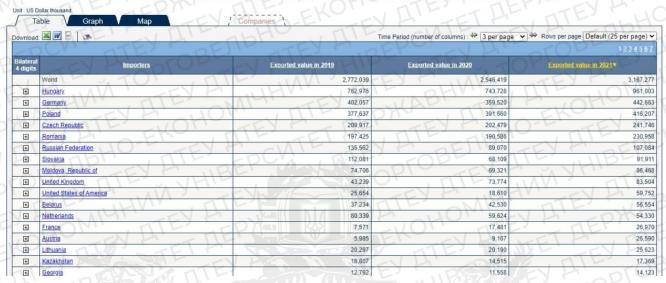

функціонування Системи Управління організації цей сертифікат діє до: 30 листопада 2023

Сертифікат No.

UA229882

Версія: 0

Дата ревізії: 30 листопада 2020

Свириденко О.Я.

Підписано віф імені BVCH SAS UK Branch



Adjaca opasny з οεριπωφίκευΣ 5° Floor, 66 Prescot Street, London E1 8HG, United Kingdom PeziongrunuS odio: 5-6 nosegu, eyin. Cuwona Πεπιπιορία, 28, м. Kulle, 01032, Україна

Інформацію щодо оферм оёргифікації, та заспосовності вимог окстеми управління можна одержати від сертифікованої організації.

Они під тивораження министі цього сестифікату заспайлясь, за тел.: +380 44 354 16 (



Addition

List of importing markets for a product exported by Ukraine *i*Product: 85 Electrical machinery and equipment and parts thereof; sound recorders and reproducers, television ... (+1 +)



List of importing markets for a product exported by Ukraine i Product: 84 Machinery, mechanical appliances, nuclear reactors, boilers; parts thereof



### List of importing markets for a product exported by Ukraine i

|                          |