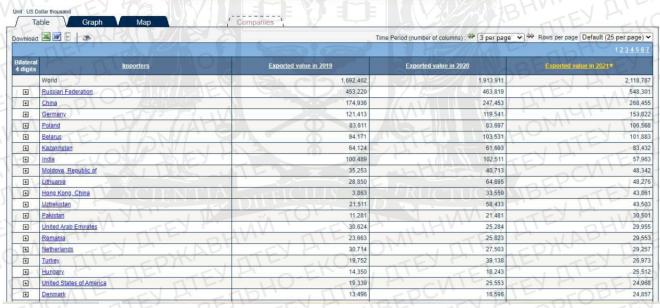

2020

Свириденко О.Я.

Підписано віф імені BVCH SAS UK Branch



Adjaca opasny з οεριπωφίκευΣ 5° Floor, 66 Prescot Street, London E1 8HG, United Kingdom PeziongrunuS odio: 5-6 nosegu, eyin. Cuwona Πεπιπιορία, 28, м. Kulle, 01032, Україна

Інформацію щодо оферм оёргифікації, та заспосовності вимог окстеми управління можна одержати від сертифікованої організації.

Они під тивораження министі цього сестифікату заспайлясь, за тел.: +380 44 354 16 (



Addition

List of importing markets for a product exported by Ukraine *i*Product: 85 Electrical machinery and equipment and parts thereof; sound recorders and reproducers, television ... (+1 +)



List of importing markets for a product exported by Ukraine i Product: 84 Machinery, mechanical appliances, nuclear reactors, boilers; parts thereof



### List of importing markets for a product exported by Ukraine i

|                          |