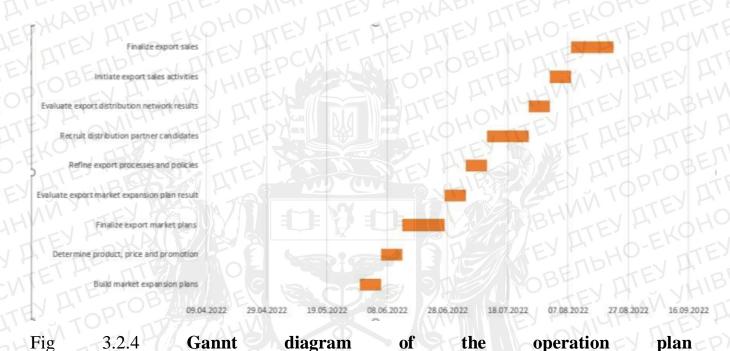

to this country increased by 139.4% and amounted to 40.4% of total aerospace exports in 2019.

Analysis of the largest sectors of Ukrainian exports (with annual exports in 2017, more than 100 million dollars. USA) suggests that the dynamics of world trade in these segments in recent years is positive. Among them are the highest growth rates of trade observed in the segments of aircraft and spacecraft (+ 6.9% / year), electrical equipment for vehicles (+ 5.7% / year), communication equipment (+ 5.0% / year), measuring, research and navigation equipment (+ 3.7% / year) and machines for agriculture (+ 3.6% / year).

Ukraine's highest position in world trade is in the electricity segments equipment for vehicles (1.77% in 2017), railway rolling stock (0.97%) and electrical appliances (0.27%).



Source: made by an author based on a proposed plan

Analysis of the level of development of mechanical engineering in Ukraine shows different directions trends during the study period. Thus, in 2010-2011, the industry demonstrated positive rates of development due to stable demand in foreign markets. IN In 2011-2015, the volume of machine-building production decreased by 43% due to with Russian military aggression, loss of machine-building capacity in eastern Ukraine and in the Crimea, a significant reduction in investment in the domestic market, as well as in the loss of markets traditional external sales. In 2015-2018, there was a gradual volumes production (total increase 10%). recovery about However, at the end of 2018, the volume of production in mechanical engineering is only 72.7%