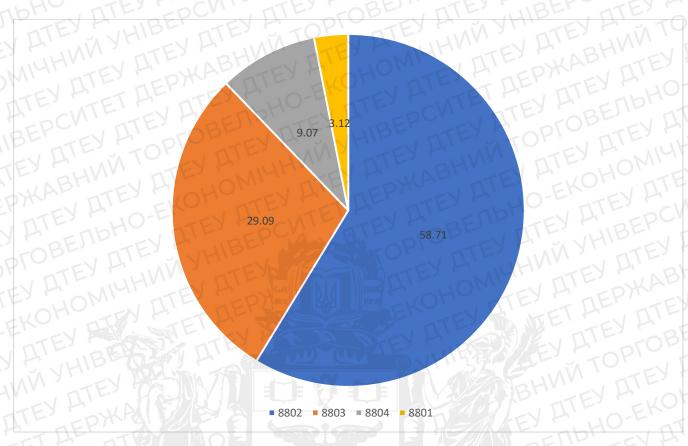

rainian goods in foreign markets;
- negative image of Ukraine and Ukrainian companies abroad.

Significant internal barriers to exports are:

- lack of financial resources to start exports and their further development;
- insignificant amount of creation (implementation, use) of innovations by machinebuilding enterprises and insufficient volumes of investment attraction;
- insufficient funds for conducting and implementing research and development.

The arithmetic means of exports from Ukraine to the EU of aircraft, spacecraft and their parts by the period of 2012-2014 amounted to € 6.3 million, decreased by an average of -7.7% per year. For the EU it was 0.02% from the arithmetic mean of imports (from around the world) of Group 88 products for the period, which amounted to € 26 billion.



Fig 3.2.1 The main items of exports from Ukraine to EU Source: made by an author based on reference 14

**8802** OTHER AIRCRAFT DEVICES (EXAMPLE HELICOPTERS, PLANES); SPACE VEHICLES (INCLUDING SATELLITES)

AND SUBORBORING AND SPACE CARRIERS

8803 PARTS OF AIRCRAFT OF COMMODITY POSITION 8801 OR 8802

**8804** PARACHUTES (INCLUDING CONTROLLED PARACHUTES AND PARAGLES) AND ROTOS; THEIR PARTS AND DEVICES

**8801** BALLOONS AND AIRWAYS; PLANNERS, DELTAPLANES AND OTHER AIRCRAFT



Fig 3.2.2 The main areas of export from Ukraine to the EU Source: made by an author based on reference 14

In 2019, total exports of aerospace products according to the State Statistics Service Ukraine amounted to 304 million dollars. US and decreased (CAGR -19.6% in 2015-2019) due to the reduction contracts with Russ