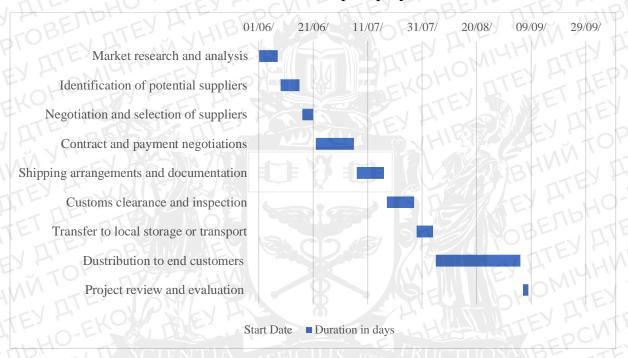

hout Ukraine.

In addition to transportation, "TD START AGRO" also requires other logistical support services such as customs clearance, documentation preparation, and compliance with various regulations and standards. This support is crucial to ensuring the smooth and efficient import and distribution of fuel throughout Ukraine.

To ensure a successful import project execution, it's important to have a well-organized plan that outlines the various activities, timelines, and resources needed. A Gantt chart is an effective project management tool that provides a visual representation of the project schedule, allowing project managers to track progress, identify potential delays, and adjust plans accordingly. In this case, I've created a Gantt chart for "TD START AGRO" fuel import project.



Fig 3.1. A Gantt chart for "TD START AGRO" fuel import project

Source: made by the author based on the information, gathered during a practical work with "TD START AGRO" LLC

The import project is divided into different phases, each with its own set of activities and dependencies. The first phase includes activities such as identifying potential suppliers, negotiating contracts, and obtaining necessary permits and licenses. The second phase involves coordinating logistics and transportation, including arranging for the fuel to be shipped to Ukrainian Danube ports, transferring the fuel to auto tankers, and delivering the fuel to customers. The final phase focuses on project closure activities, such as finalizing financial transactions, conducting post-project evaluations, and preparing