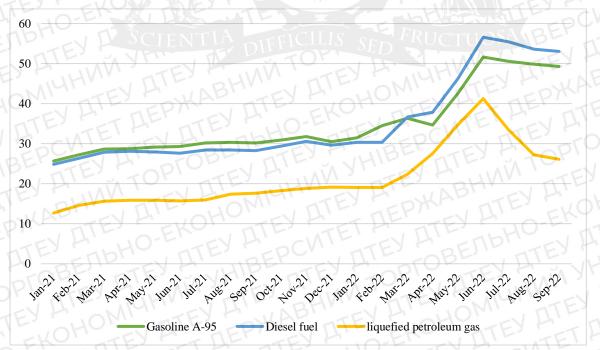

Fig. 2.1. Average prices of petroleum products in 2021-2022.

Source: made by the author based on the reference [25].

At the beginning of 2021, A-95 gasoline cost UAH 25.66 per liter. In February-March, there was the most significant price increase for the year - by 6% and 5.4%, respectively. In June, the average price of a liter of A-95 was UAH 29.27, in August – UAH 30.31.

After a slight decrease in the average price in September, gasoline prices began to rise again: in October, a liter of A-95 cost an average of UAH 30.9, in November – UAH 31.77. In December, the average price fell by 4% to UAH 30.47.

Diesel fuel had a similar price change last year. In January 2021, a liter of diesel cost an average of UAH 24.84. By April, its value had increased to UAH 28.08. In the summer, diesel fuel cost an average of UAH 27.6-28.3.

In October-November, the average cost of diesel fuel increased by 4%, in December the price fell to UAH 29.61 per liter.

The average cost of gas at a gas station has increased by approximately UAH 6.5 over the past year. In January, gas cost UAH 12.67, in February it rose in price by as much as 15% to UAH 14.58, in March the average price increased by another 7.1% to UAH 15.62.

The next noticeable price increase was by 9% in August. At the end of the year, the price of gas gradually increased to UAH 19.13.

The import of petroleum products is a critical aspect of Ukraine's energy security and economic development. With the country's limited domestic production capacity, Ukraine is highly dependent on imports to meet its growing demand for petroleum products. In this context, the potential to import petroleum products from Turkey has emerged as an important opportunity for Ukraine to diversify its supply sources and reduce its reliance on traditional suppliers.