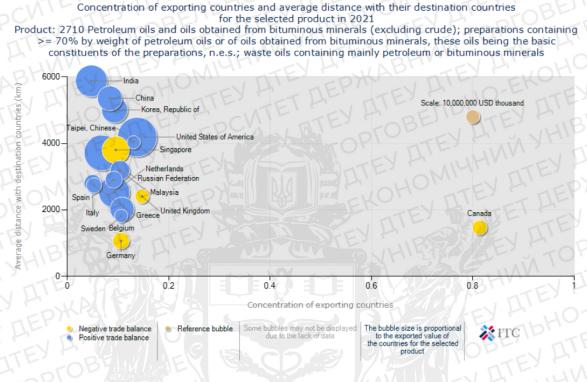

The growth of countries' exports (Product : 2710 Petroleum oils) trade map provides a visual representation of the changes in petroleum product exports among countries during 2020-2021.

Source: the screenshot is taken from the website "Trade map" [17]

The map showcases the growth trends of major exporting countries, including Singapore, Netherlands, USA, India, United Arab Emirates and China, which experienced notable increases in their petroleum product exports. By analyzing the changes in these countries' exports, it is possible to gain insights into the global petroleum market and identify emerging trends. The map is a valuable tool for businesses and analysts seeking to understand the changing dynamics of the petroleum industry.