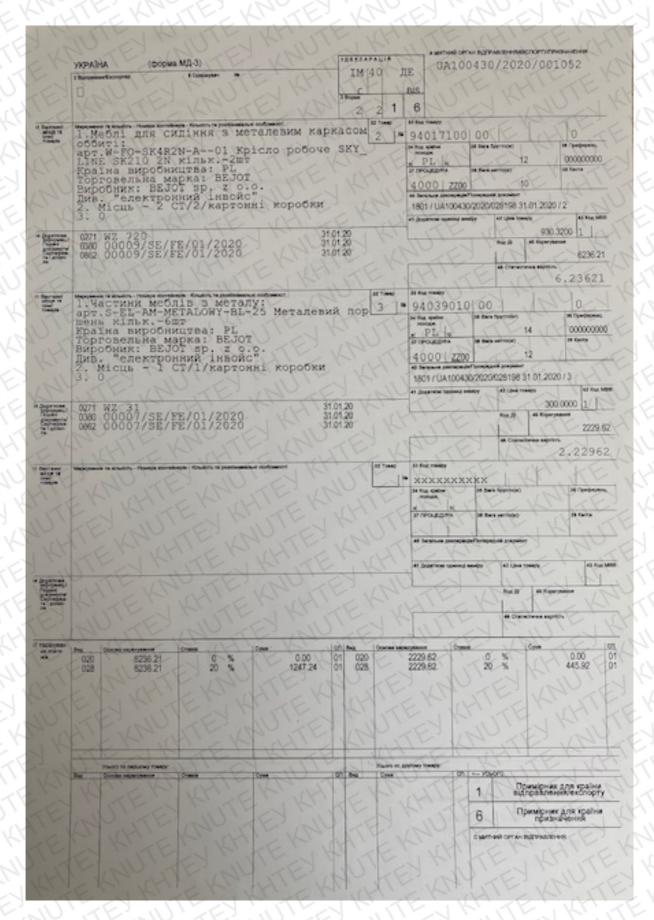

### 2.1. Organization, object and research methods

The identification expert examination for customs purposes of two furniture samples (table 2.1), imported from Poland according to the customs declaration on import №UA100430/2020/001052 dated 03/02/2020, which are the object of the final qualification paper, was carried.

Table 2.1

Characteristics of the objects of identification expert examination for customs purposes according to MD№UA100430/2020/001052 dated 03/02/2020

| No     | Furniture name,<br>manufacture<br>(country) | Photo of the sample | The information stated in box 31 of the customs declaration                                                           |
|--------|---------------------------------------------|---------------------|-----------------------------------------------------------------------------------------------------------------------|
| A ELEK | Chair,<br>Bejot Sp. z o. o.<br>(Poland)     |                     | Swivel chair skyline SK220 1N mech.A base -38CHROM/TF, color of plastic SK916, seat SV508                             |
| 2      | Armchair,<br>Bejot Sp. z o. o.<br>(Poland)  |                     | Swivel armchair Momo 102<br>Mech.SYNCHRO M BLS white,<br>base22/ALPOL/DEMAD/armrest<br>P3DW, seat SV065, backrest M09 |

The study was conducted in the sequence shown in fig. 2.1, according to the main stages of the final qualification work.

Figure 2.1. The organization of research scheme

The purpose of the identification was the expert examination for customs purposes of the furniture "Swivel seats with variable height adjustments with metal frame, upholstered with fabric, with wheels", imported from Poland under the CD№UA100430/2020/001052 dated 03/02/2020.