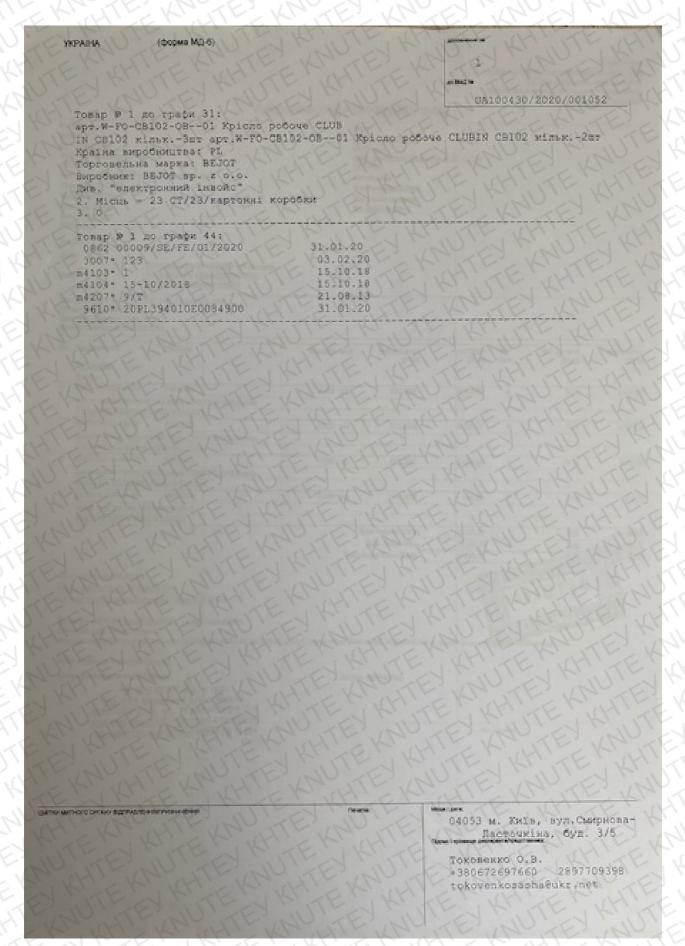

### 2.1. Organization, object and research methods

The identification expert examination for customs purposes of two furniture samples (table 2.1), imported from Poland according to the customs declaration on import №UA100430/2020/001052 dated 03/02/2020, which are the object of the final qualification paper, was carried.

Table 2.1

Characteristics of the objects of identification expert examination for customs purposes according to MD№UA100430/2020/001052 dated 03/02/2020

| No     | Furniture name,<br>manufacture<br>(country) | Photo of the sample | The information stated in box 31 of the customs declaration                                                           |
|--------|---------------------------------------------|---------------------|-----------------------------------------------------------------------------------------------------------------------|
| A ELEK | Chair,<br>Bejot Sp. z o. o.<br>(Poland)     |                     | Swivel chair skyline SK220 1N mech.A base -38CHROM/TF, color of plastic SK916, seat SV508                             |
| 2      | Armchair,<br>Bejot Sp. z o. o.<br>(Poland)  |                     | Swivel armchair Momo 102<br>Mech.SYNCHRO M BLS white,<br>base22/ALPOL/DEMAD/armrest<br>P3DW, seat SV065, backrest M09 |

The study was conducted in the sequence shown in fig. 2.1, according to the main stages of the final qualification work.

Figure 2.1. The organization of research scheme

The purpose of the identification was the expert examination for customs purposes of the furniture "Swivel seats with variable height adjustments with metal frame, upholstered with fabric, with wheels", imported from Poland under the CD№UA100430/2020/001052 dated 03/02/2020.