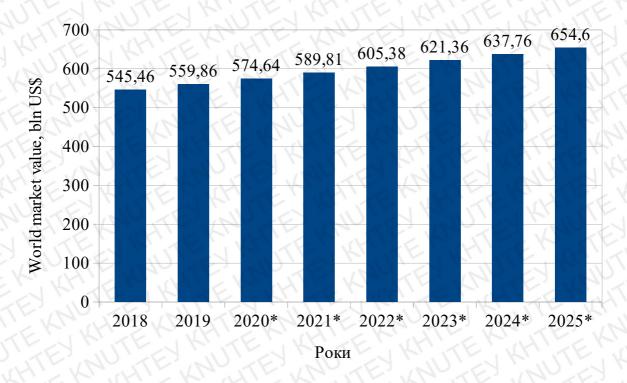

According to Statista Business Data Platform [4] the value of the global furniture market in 2019 is accessed on the level of 560 US\$ billions (fig.1.1).

Figure 1.1. Furniture world market value, bln US\$ (\* forecast) [5]

The graph on the figure 1 shows the size of the furniture market worldwide from 2018 to 2025. The global market value of furniture was estimated to be worth 545.46 billion U.S. dollars in 2018, and was forecasted to reach about 654.6 billion U.S. dollars by 2025 [5].