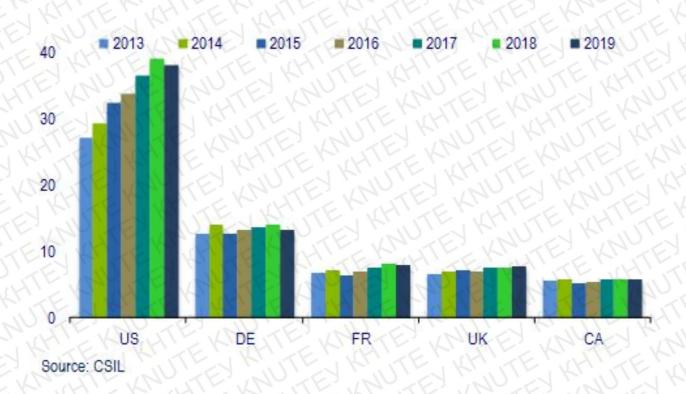

The import and export of furniture is also impacted by above mentioned events, however trade values have been growing steadily in recent years. China is the dominant exporter of furniture and the United States leads for imports (fig.1.2) [4].

Figure 1.2. Top furniture importing countries in 2013-2019, bln US\$ [5]

The dynamics of the figure 1.2 show that the world leading importers of furniture are the United States, Germany, France, the United Kingdom and Canada. About 2/3 of the US imports was from Asia (China, Vietnam, Malaysia).