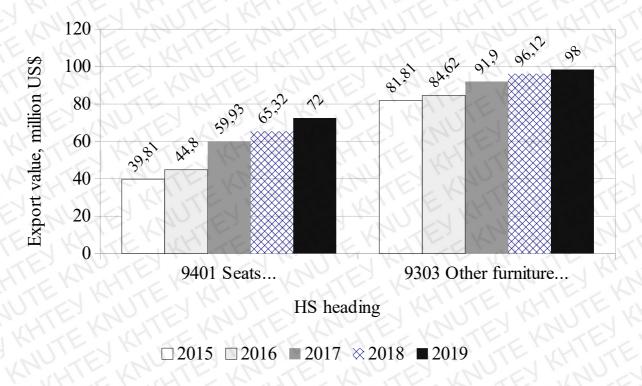

The graph on the figure 1.3 presents the dynamics of the EU furniture volumes of export to Ukraine in the period from 2015 to 2019 [9].

The dynamics on the figure 1.3 shows the constant growth of the volumes of EU export to Ukraine of the furniture of both HS headings 9401 and 9403. Thus, the value of European export to Ukraine of the furniture of the heading 9401 "Seats..." raised by almost 2 times in 2019 comparatively to 2015 and reached 72 million US\$. While the value of export of the furniture coded 9403 showed growth of about 20% in the last 5 years and reached 98 million US\$ in 2019 compared with 82 millions US\$ in 2015.

Figure 1.3. Dynamics of EU furniture export to Ukraine in 2015 – 2019, mln US\$

The analysis of the European furniture market showed that Europe plays a key role in the global furniture industry and this is evident not only in terms of production, but also in terms of market and international trade values. The world furniture market as well European demonstrates a constant growth of about 3-5%. The value of the EU import from all over the world in 2019 is estimated at the level of 20 billion US\$, while the total value of European export in 2019 was about 17 billion US\$. Ukraine imported the furniture of the HS headings 9401 and 9403 from Europe of the total value 160 million US\$. An average annual growth of European export to Ukraine was about 10-15%. The analysis of the dynamics of EU furniture market confirmed the importance of the qualification paper topic regarding the volumes of furniture international trade of Ukraine.