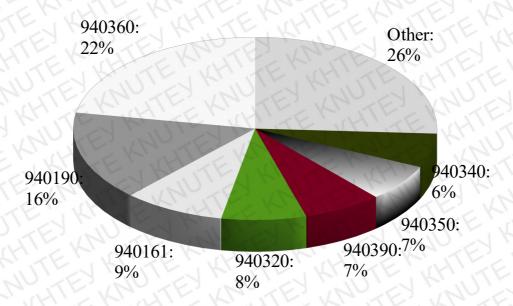

The analysis of the total import value of the furniture from EU countries to Ukraine (fig. 2.2) demonstrated that about 84% of furniture import is provided by the products of 7 subheadings, 2 of which include seats and furniture parts.

Figure 2.2. The structure of furniture import to Ukraine from EU countries by subheadings in 2019

The analysis of the furniture import structure showed that about 55% of import is provided by 4 subheadings: 940360 "Furniture; wooden, other than for office, kitchen or bedroom use" - 22%, 940190 "Seats parts" - 16%, 940161 "Seats; with wooden frames, upholstered (excluding medical, surgical, dental, veterinary or barber furniture)" - 9%, 940320 "Furniture; metal, other than for office use" - 8%.