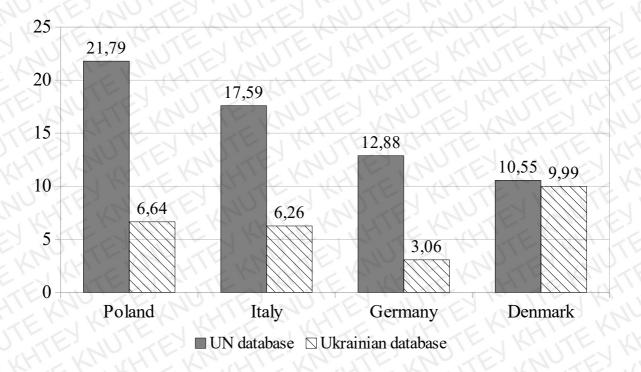

The EU furniture import assortment structure analysis was carried out according to UN database. The data presented in the table 2.4 shows that about 87% of furniture of the heading 9401 in 2019 was imported to Ukraine from 4 EU countries: Poland (30,10%), Italy (24,30%), Germany (12,88%), Denmark (10,55%). The average price of of 1 kg of furniture exported from Poland to Ukraine in 2019

was about 4,31 US\$, while the average price of furniture exported from Italy to Ukraine was 17,6 US\$.

Table 2.4. Assortment structure of furniture import to Ukraine from EU by country in 2019

| Country of export     | Trade<br>Value<br>(mln.US\$)      | Share,<br>% | Netweight, | Country of export     | Trade<br>Value<br>(mln.US\$) | Share,<br>% | Netweight,  |
|-----------------------|-----------------------------------|-------------|------------|-----------------------|------------------------------|-------------|-------------|
|                       | eats (other the<br>ether or not c |             |            | 9403 "Ot              | her furniture                | and par     | ts thereof" |
| Total                 | 72,37                             | 100         | 8301556    | Total                 | 98,31                        | 100         | 17480070    |
| Poland                | 21,79                             | 30,10       | 5055525    | Italy                 | 49,36                        | 50,20       | 3630007     |
| Italy                 | 17,59                             | 24,30       | 998953     | Poland                | 22,08                        | 22,50       | 9964598     |
| Germany               | 12,88                             | 17,80       | 679461     | Germany               | 9,32                         | 9,47        | 1236783     |
| Denmark               | 10,55                             | 14,58       | 474991     | Spain                 | 2,49                         | 2,53        | 269175      |
| Lithuania             | 1,64                              | 2,27        | 211347     | Lithuania             | 2,03                         | 2,06        | 429912      |
| Others (13 countries) | 7,92                              | 10,95       | 881279     | Others (13 countries) | 13,03                        | 13,24       | 1949595     |

Figure 2.3. The structure of the furniture import to Ukraine (heading 9401) in 2019 according to UN and Ukrainian statistics

The data of the figure 2.3 shows that only the volumes of furniture import from Denmark almost correspond to the UN database, while the volumes of import from Poland and Italy are 3 - 3.5 times lower according to the database of State statistics service of Ukraine. The same situation is with the import of the furniture of the heading 9403 (fig.2.4).