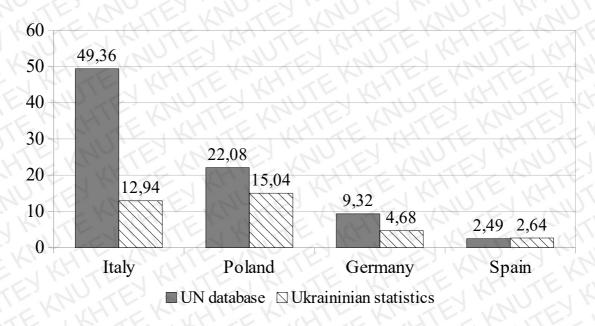

The import structure analysis of the furniture of the heading 9403 (table 2.5) showed that 50,2% of this furniture was imported to Ukraine from Italy, 22,5% - from Poland and 9,47% - from Germany. The average price of the furniture of the heading 9403 imported to Ukraine from Italy in 2019 was 13,6US\$, from Poland -2,2US\$ and from Germany -7,54US\$.

Figure 2.4. The structure of the furniture import to Ukraine (heading 9403) in 2019 according to UN and Ukrainian statistics

The comparative analysis of the furniture import structure (heading 9403) showed that according to the data of State statistics service of Ukraine the volumes of import of furniture of the above mentioned heading from Italy is 4 times lower than according to the UN database.