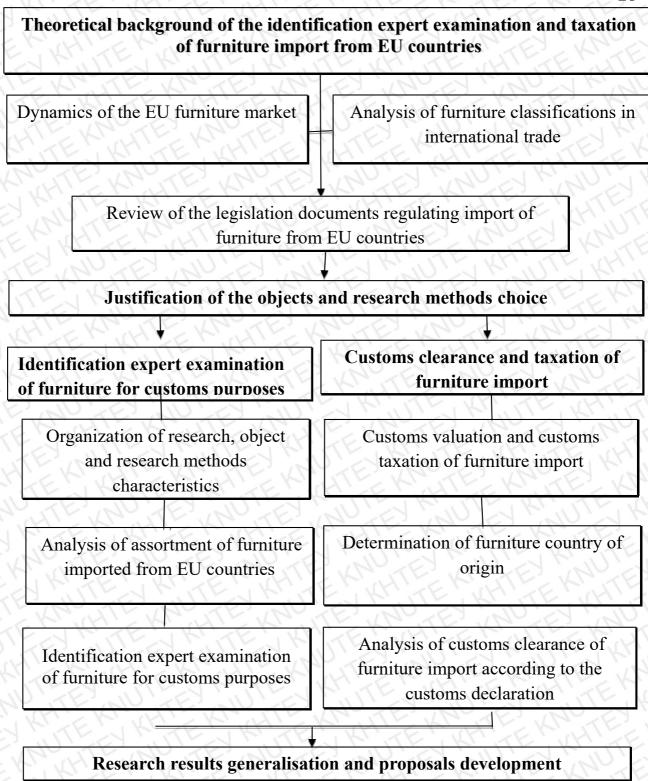

# Chapter 1. Theoretical background of the identification expert examination and taxation of furniture import from EU countries.

- 1.1. Dynamics of the EU furniture market.
- 1.2. Analysis of furniture classifications in international trade.
- 1.3. Legislation documents regulating import of furniture from EU countries.

### Chapter 2. Identification expert examination of furniture for customs purposes.

- 2.1. Organization, object and research methods.
- 2.2. Analysis of assortment of furniture imported from EU countries.
- 2.3. Identification expert examination of furniture for customs purposes.

### Chapter 3. Customs clearance and taxation of furniture import.

- 3.1 Customs valuation and customs taxation of furniture import.
- 3.2 Determination of furniture country of origin.
- 3.3 Analysis of customs clearance of furniture import